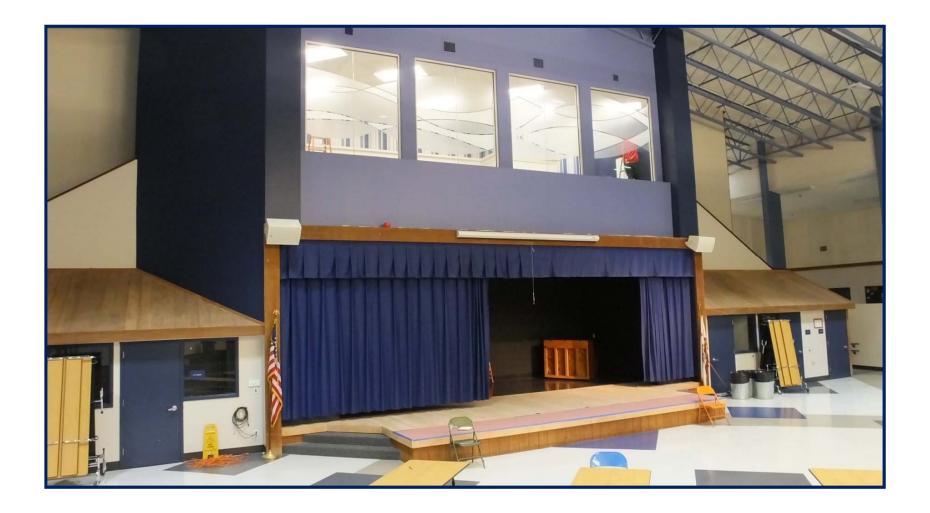

#### **Cherrywood Elementary School - FIS**

- Completion October 2019
- In progress:
  - Elevator (state inspection)
  - Punch List

Cherrywood FIS – From MPR

Cherrywood FIS – Front Space Looking West